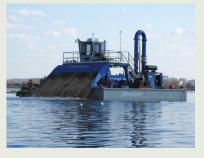

## **SEPTEMBER 2016 HIGHLIGHTS**

DREDGING Completed

WATER TREATED
Completed

CAPPING 24,000 cubic yards of capping material placed.

HABITAT / PLANTS / WETLANDS
1,400 plants, shrubs, and trees planted.

| Major Projects                     | Progress in September 2016 | Project Total             | % Complete<br>To Date |
|------------------------------------|----------------------------|---------------------------|-----------------------|
| Barrier Wall                       | Complete                   | 1.5 miles                 | 100%                  |
| Pipeline                           | Complete                   | 3.9 miles                 | 100%                  |
| Water Treatment Plants             | Complete                   | 3 plants                  | 100%                  |
| LCP Chemicals Cleanup Site         | Complete                   | 7 tons of mercury removed | 100%                  |
| Lake Material Removed              | Complete                   | 2.2 million cubic yards   | 100%                  |
| Cap Material Placed                | 24,000 cubic yards         | 3.10 million cubic yards* | 99%                   |
| Water Treated                      | Complete                   | 2.46 billion gallons      | 100%                  |
| Wetlands Improved                  | 0 acres                    | 87 acres*                 | 82%                   |
| Plants, Shrubs,<br>Trees Planted** | 1,400 plants               | 1.1 million*              | 53%                   |

## Onondaga Lake Dredging and Capping Progress