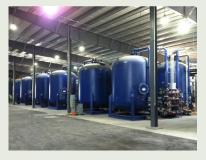

| Major Projects                     | Progress in September 2016 | Project Total             | % Complete<br>To Date |
|------------------------------------|----------------------------|---------------------------|-----------------------|
| Barrier Wall                       | Complete                   | 1.5 miles                 | 100%                  |
| Pipeline                           | Complete                   | 3.9 miles                 | 100%                  |
| Water Treatment Plants             | Complete                   | 3 plants                  | 100%                  |
| LCP Chemicals Cleanup Site         | Complete                   | 7 tons of mercury removed | 100%                  |
| Lake Material Removed              | Complete                   | 2.2 million cubic yards   | 100%                  |
| Cap Material Placed                | 24,000 cubic yards         | 3.10 million cubic yards* | 99%                   |
| Water Treated                      | Complete                   | 2.46 billion gallons      | 100%                  |
| Wetlands Improved                  | 0 acres                    | 87 acres*                 | 82%                   |
| Plants, Shrubs,<br>Trees Planted** | 1,400 plants               | 1.1 million*              | 53%                   |