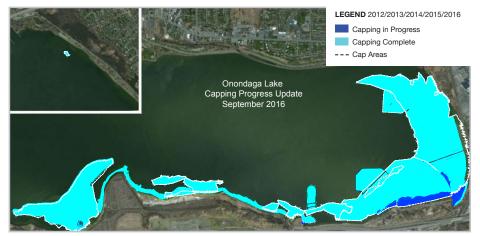

## **SEPTEMBER 2016 HIGHLIGHTS**

DREDGING Completed

WATER TREATED
Completed

CAPPING 24,000 cubic yards of capping material placed.

HABITAT / PLANTS / WETLANDS
1,400 plants, shrubs, and trees planted.

| Major Projects                     | Progress in September 2016 | Project Total             | % Complete<br>To Date |
|------------------------------------|----------------------------|---------------------------|-----------------------|
| Barrier Wall                       | Complete                   | 1.5 miles                 | 100%                  |
| Pipeline                           | Complete                   | 3.9 miles                 | 100%                  |
| Water Treatment Plants             | Complete                   | 3 plants                  | 100%                  |
| LCP Chemicals Cleanup Site         | Complete                   | 7 tons of mercury removed | 100%                  |
| Lake Material Removed              | Complete                   | 2.2 million cubic yards   | 100%                  |
| Cap Material Placed                | 24,000 cubic yards         | 3.10 million cubic yards* | 99%                   |
| Water Treated                      | Complete                   | 2.46 billion gallons      | 100%                  |
| Wetlands Improved                  | 0 acres                    | 87 acres*                 | 82%                   |
| Plants, Shrubs,<br>Trees Planted** | 1,400 plants               | 1.1 million*              | 53%                   |

## Onondaga Lake Dredging and Capping Progress