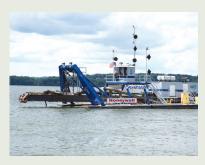

## **SEPTEMBER 2016 HIGHLIGHTS**

DREDGING Completed

WATER TREATED
Completed

CAPPING 24,000 cubic yards of capping material placed.

HABITAT / PLANTS / WETLANDS
1,400 plants, shrubs, and trees planted.

| Major Projects                     | Progress in September 2016 | Project Total             | % Complete<br>To Date |
|------------------------------------|----------------------------|---------------------------|-----------------------|
| Barrier Wall                       | Complete                   | 1.5 miles                 | 100%                  |
| Pipeline                           | Complete                   | 3.9 miles                 | 100%                  |
| Water Treatment Plants             | Complete                   | 3 plants                  | 100%                  |
| LCP Chemicals Cleanup Site         | Complete                   | 7 tons of mercury removed | 100%                  |
| Lake Material Removed              | Complete                   | 2.2 million cubic yards   | 100%                  |
| Cap Material Placed                | 24,000 cubic yards         | 3.10 million cubic yards* | 99%                   |
| Water Treated                      | Complete                   | 2.46 billion gallons      | 100%                  |
| Wetlands Improved                  | 0 acres                    | 87 acres*                 | 82%                   |
| Plants, Shrubs,<br>Trees Planted** | 1,400 plants               | 1.1 million*              | 53%                   |

## Onondaga Lake Dredging and Capping Progress