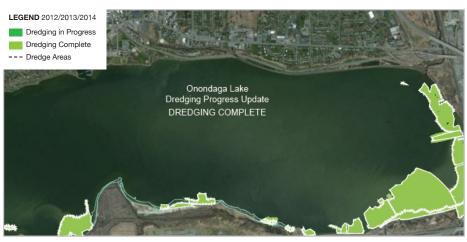

## **SEPTEMBER 2016 HIGHLIGHTS**

DREDGING Completed

WATER TREATED
Completed

CAPPING 24,000 cubic yards of capping material placed.

HABITAT / PLANTS / WETLANDS
1,400 plants, shrubs, and trees planted.

| Major Projects                     | Progress in September 2016 | Project Total             | % Complete<br>To Date |
|------------------------------------|----------------------------|---------------------------|-----------------------|
| Barrier Wall                       | Complete                   | 1.5 miles                 | 100%                  |
| Pipeline                           | Complete                   | 3.9 miles                 | 100%                  |
| Water Treatment Plants             | Complete                   | 3 plants                  | 100%                  |
| LCP Chemicals Cleanup Site         | Complete                   | 7 tons of mercury removed | 100%                  |
| Lake Material Removed              | Complete                   | 2.2 million cubic yards   | 100%                  |
| Cap Material Placed                | 24,000 cubic yards         | 3.10 million cubic yards* | 99%                   |
| Water Treated                      | Complete                   | 2.46 billion gallons      | 100%                  |
| Wetlands Improved                  | 0 acres                    | 87 acres*                 | 82%                   |
| Plants, Shrubs,<br>Trees Planted** | 1,400 plants               | 1.1 million*              | 53%                   |

## Onondaga Lake Dredging and Capping Progress