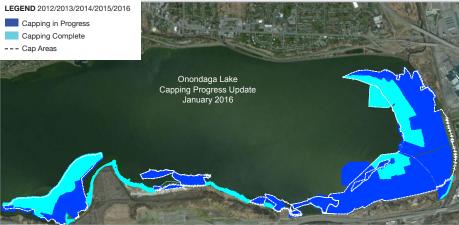

## **JANUARY 2016 HIGHLIGHTS**

DREDGING Completed

WATER TREATED
Completed

CAPPING 6,000 cubic yards of capping material placed.

HABITAT / PLANTS / WETLANDS
0 plants, shrubs, and trees planted.

| Major Projects                     | Progress in January 2016 | Project Total             | % Complete<br>To Date |
|------------------------------------|--------------------------|---------------------------|-----------------------|
| Barrier Wall                       | Complete                 | 1.5 miles                 | 100%                  |
| Pipeline                           | Complete                 | 3.9 miles                 | 100%                  |
| Water Treatment Plants             | Complete                 | 3 plants                  | 100%                  |
| LCP Chemicals Cleanup Site         | Complete                 | 7 tons of mercury removed | 100%                  |
| Lake Material Removed              | Complete                 | 2.2 million cubic yards   | 100%                  |
| Cap Material Placed                | 6,000 cubic yards        | 2.8 million cubic yards*  | 93%                   |
| Water Treated                      | Complete                 | 2.46 billion gallons      | 100%                  |
| Wetlands Improved                  | 0 acres                  | 87 acres*                 | 61%                   |
| Plants, Shrubs,<br>Trees Planted** | 0 plants                 | 1.1 million*              | 38%                   |

## Onondaga Lake Dredging and Capping Progress