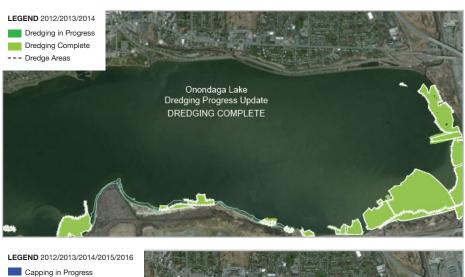

| Major Projects                     | Progress in January 2016 | Project Total             | % Complete<br>To Date |
|------------------------------------|--------------------------|---------------------------|-----------------------|
| Barrier Wall                       | Complete                 | 1.5 miles                 | 100%                  |
| Pipeline                           | Complete                 | 3.9 miles                 | 100%                  |
| Water Treatment Plants             | Complete                 | 3 plants                  | 100%                  |
| LCP Chemicals Cleanup Site         | Complete                 | 7 tons of mercury removed | 100%                  |
| Lake Material Removed              | Complete                 | 2.2 million cubic yards   | 100%                  |
| Cap Material Placed                | 6,000 cubic yards        | 2.8 million cubic yards*  | 93%                   |
| Water Treated                      | Complete                 | 2.46 billion gallons      | 100%                  |
| Wetlands Improved                  | 0 acres                  | 87 acres*                 | 61%                   |
| Plants, Shrubs,<br>Trees Planted** | 0 plants                 | 1.1 million*              | 38%                   |

## Onondaga Lake Dredging and Capping Progress