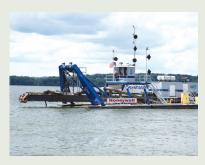

## **DECEMBER 2015 HIGHLIGHTS**

DREDGING Completed

WATER TREATED
Completed

CAPPING 61,000 cubic yards of capping material placed.

HABITAT / PLANTS / WETLANDS
0 plants, shrubs, and trees planted.

| Major Projects                     | Progress in December 2015 | Project Total             | % Complete<br>To Date |
|------------------------------------|---------------------------|---------------------------|-----------------------|
| Barrier Wall                       | Complete                  | 1.5 miles                 | 100%                  |
| Pipeline                           | Complete                  | 3.9 miles                 | 100%                  |
| Water Treatment Plants             | Complete                  | 3 plants                  | 100%                  |
| LCP Chemicals Cleanup Site         | Complete                  | 7 tons of mercury removed | 100%                  |
| Lake Material Removed              | Complete                  | 2.2 million cubic yards   | 100%                  |
| Cap Material Placed                | 61,000 cubic yards        | 2.8 million cubic yards*  | 93%                   |
| Water Treated                      | Complete                  | 2.46 billion gallons      | 100%                  |
| Wetlands Improved                  | 0 acres                   | 87 acres*                 | 61%                   |
| Plants, Shrubs,<br>Trees Planted** | 0 plants                  | 1.1 million*              | 38%                   |

## Onondaga Lake Dredging and Capping Progress