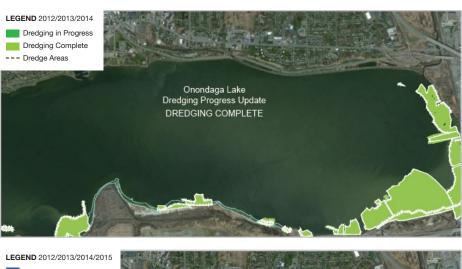

## **DECEMBER 2015 HIGHLIGHTS**

DREDGING Completed

WATER TREATED
Completed

CAPPING 61,000 cubic yards of capping material placed.

HABITAT / PLANTS / WETLANDS
0 plants, shrubs, and trees planted.

| Major Projects                     | Progress in December 2015 | Project Total             | % Complete<br>To Date |
|------------------------------------|---------------------------|---------------------------|-----------------------|
| Barrier Wall                       | Complete                  | 1.5 miles                 | 100%                  |
| Pipeline                           | Complete                  | 3.9 miles                 | 100%                  |
| Water Treatment Plants             | Complete                  | 3 plants                  | 100%                  |
| LCP Chemicals Cleanup Site         | Complete                  | 7 tons of mercury removed | 100%                  |
| Lake Material Removed              | Complete                  | 2.2 million cubic yards   | 100%                  |
| Cap Material Placed                | 61,000 cubic yards        | 2.8 million cubic yards*  | 93%                   |
| Water Treated                      | Complete                  | 2.46 billion gallons      | 100%                  |
| Wetlands Improved                  | 0 acres                   | 87 acres*                 | 61%                   |
| Plants, Shrubs,<br>Trees Planted** | 0 plants                  | 1.1 million*              | 38%                   |

## Onondaga Lake Dredging and Capping Progress