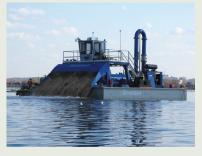

## **DECEMBER 2015 HIGHLIGHTS**

DREDGING Completed

WATER TREATED
Completed

CAPPING 61,000 cubic yards of capping material placed.

HABITAT / PLANTS / WETLANDS
0 plants, shrubs, and trees planted.

| Major Projects                     | Progress in December 2015 | Project Total             | % Complete<br>To Date |
|------------------------------------|---------------------------|---------------------------|-----------------------|
| Barrier Wall                       | Complete                  | 1.5 miles                 | 100%                  |
| Pipeline                           | Complete                  | 3.9 miles                 | 100%                  |
| Water Treatment Plants             | Complete                  | 3 plants                  | 100%                  |
| LCP Chemicals Cleanup Site         | Complete                  | 7 tons of mercury removed | 100%                  |
| Lake Material Removed              | Complete                  | 2.2 million cubic yards   | 100%                  |
| Cap Material Placed                | 61,000 cubic yards        | 2.8 million cubic yards*  | 93%                   |
| Water Treated                      | Complete                  | 2.46 billion gallons      | 100%                  |
| Wetlands Improved                  | 0 acres                   | 87 acres*                 | 61%                   |
| Plants, Shrubs,<br>Trees Planted** | 0 plants                  | 1.1 million*              | 38%                   |

## Onondaga Lake Dredging and Capping Progress