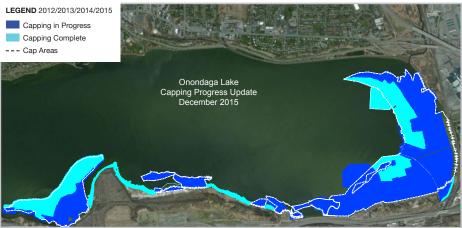

## **DECEMBER 2015 HIGHLIGHTS**

DREDGING Completed

WATER TREATED
Completed

CAPPING 61,000 cubic yards of capping material placed.

HABITAT / PLANTS / WETLANDS
0 plants, shrubs, and trees planted.

| Major Projects                     | Progress in December 2015 | Project Total             | % Complete<br>To Date |
|------------------------------------|---------------------------|---------------------------|-----------------------|
| Barrier Wall                       | Complete                  | 1.5 miles                 | 100%                  |
| Pipeline                           | Complete                  | 3.9 miles                 | 100%                  |
| Water Treatment Plants             | Complete                  | 3 plants                  | 100%                  |
| LCP Chemicals Cleanup Site         | Complete                  | 7 tons of mercury removed | 100%                  |
| Lake Material Removed              | Complete                  | 2.2 million cubic yards   | 100%                  |
| Cap Material Placed                | 61,000 cubic yards        | 2.8 million cubic yards*  | 93%                   |
| Water Treated                      | Complete                  | 2.46 billion gallons      | 100%                  |
| Wetlands Improved                  | 0 acres                   | 87 acres*                 | 61%                   |
| Plants, Shrubs,<br>Trees Planted** | 0 plants                  | 1.1 million*              | 38%                   |

## Onondaga Lake Dredging and Capping Progress