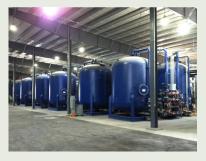

## **DECEMBER 2015 HIGHLIGHTS**

DREDGING Completed

WATER TREATED
Completed

CAPPING 61,000 cubic yards of capping material placed.

HABITAT / PLANTS / WETLANDS
0 plants, shrubs, and trees planted.

| Major Projects                     | Progress in December 2015 | Project Total             | % Complete<br>To Date |
|------------------------------------|---------------------------|---------------------------|-----------------------|
| Barrier Wall                       | Complete                  | 1.5 miles                 | 100%                  |
| Pipeline                           | Complete                  | 3.9 miles                 | 100%                  |
| Water Treatment Plants             | Complete                  | 3 plants                  | 100%                  |
| LCP Chemicals Cleanup Site         | Complete                  | 7 tons of mercury removed | 100%                  |
| Lake Material Removed              | Complete                  | 2.2 million cubic yards   | 100%                  |
| Cap Material Placed                | 61,000 cubic yards        | 2.8 million cubic yards*  | 93%                   |
| Water Treated                      | Complete                  | 2.46 billion gallons      | 100%                  |
| Wetlands Improved                  | 0 acres                   | 87 acres*                 | 61%                   |
| Plants, Shrubs,<br>Trees Planted** | 0 plants                  | 1.1 million*              | 38%                   |